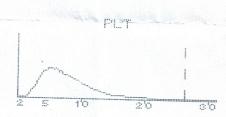

### Colver Mariel Prezas 6+2

HORA:10:44

| LEU: ERI: HB: HTC: PLT: PTC:      | 4.26<br>12.3<br>38.4<br>200 | 104/mm3<br>g/dl<br>%<br>103/mm3 | <pre></pre>                                          | VCM :<br>HCM :<br>CCMH:<br>IDE :<br>VFM :<br>IDF : | 90<br>28.9<br>32.1<br>12.9<br>8.1<br>14.5 | μm³<br>g/dl<br>%<br>μm³<br>% | <pre></pre>                               |
|-----------------------------------|-----------------------------|---------------------------------|------------------------------------------------------|----------------------------------------------------|-------------------------------------------|------------------------------|-------------------------------------------|
| DIFF<br>24LIN:<br>241ON:<br>26RA: | 31.8                        | 뽔                               | < 17.0 - 48.0 ><br>< 4.0 - 10.0 ><br>< 43.0 - 76.0 > | #LIN:<br>#MON:<br>#GRA:                            | 0.3 B                                     | 103/mm3                      | < 1.2 - 3.2 > < 0.3 - 0.8 > < 1.2 - 6.8 > |