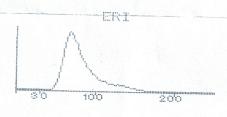

### Colver Mariel Prezas 6+2

HORA:10:44

| LEU: ERI: HB: HTC: PLT: PTC:      | 4.26<br>12.3<br>38.4<br>200 | 104/mm3<br>g/dl<br>%<br>103/mm3 | <pre></pre>                                          | VCM :<br>HCM :<br>CCMH:<br>IDE :<br>VFM :<br>IDF : | 90<br>28.9<br>32.1<br>12.9<br>8.1<br>14.5 | μm³<br>g/dl<br>%<br>μm³<br>% | <pre></pre>                               |
|-----------------------------------|-----------------------------|---------------------------------|------------------------------------------------------|----------------------------------------------------|-------------------------------------------|------------------------------|-------------------------------------------|
| DIFF<br>24LIN:<br>241ON:<br>26RA: | 31.8                        | 뽔                               | < 17.0 - 48.0 ><br>< 4.0 - 10.0 ><br>< 43.0 - 76.0 > | #LIN:<br>#MON:<br>#GRA:                            | 0.3 B                                     | 103/mm3                      | < 1.2 - 3.2 > < 0.3 - 0.8 > < 1.2 - 6.8 > |