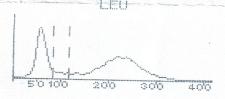

### Colver Mariel Prezas 6+2

HORA:10:44

| LEU: ERI: HB: HTC: PLT: PTC:      | 4.26<br>12.3<br>38.4<br>200 | 104/mm3<br>g/dl<br>%<br>103/mm3 | <pre></pre>                                          | VCM :<br>HCM :<br>CCMH:<br>IDE :<br>VFM :<br>IDF : | 90<br>28.9<br>32.1<br>12.9<br>8.1<br>14.5 | μm³<br>g/dl<br>%<br>μm³<br>% | <pre></pre>                               |
|-----------------------------------|-----------------------------|---------------------------------|------------------------------------------------------|----------------------------------------------------|-------------------------------------------|------------------------------|-------------------------------------------|
| DIFF<br>24LIN:<br>241ON:<br>26RA: | 31.8                        | 뽔                               | < 17.0 - 48.0 ><br>< 4.0 - 10.0 ><br>< 43.0 - 76.0 > | #LIN:<br>#MON:<br>#GRA:                            | 0.3 B                                     | 103/mm3                      | < 1.2 - 3.2 > < 0.3 - 0.8 > < 1.2 - 6.8 > |