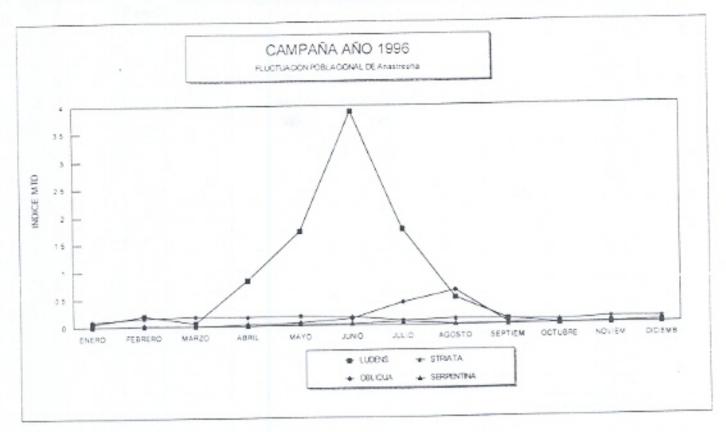

permite conocer el comportamiento que tuvo la plaga en 1995 en relación al año en que se evalua.

Ver gráficas siguientes:



En esta gráfica se observa que en la Zona Norte se presentó la mayor infestación, predominando la especie A. Iudens: por lo que tambien se observa que esta ampliamente distribuida en todas las zonas del estado, predominando Armeria. Tecoman. Manzanillo 2.

En cuanto a A. obliqua, igualmente está distribuida en todo el Estado predominando sobre A. ludens en forma significativa en las zonas de Tecoman. Armeria y Manzanillo I, en la Zona de Tecoman óbtuvo el mayor "pico" de intensidad alta de A. obliqua se presentó durante el mes de agosto: la incidencia de Anastrepha ludens en Ixtlahuacan fue bajo en relacion a las demas Zonas (ver graficas de cada zona de trabajo).



En esta gráfica se observa que de Marzo a Agosto predominó A. ludens sobre las demás especies con una incidencia entre medio y alta: se observa que la incidencia de A. ludens baja al inicio de la temporada de lluvias y la A. obliqua empieza a aparecer teniendo su pico maximo en agosto, por lo general, la aparición de daños fuertes en la fruta en todo la superficie estatal plantada con mangos concide con el inicio de estas lluvias.

En cuanto la Anastrepha striata se observo que mantiene su poblacion más o menos estable con incidencia media durante todo el año y la A. serpentina mantiene sus indices bajos siempre y cuando no este en produccion el arbol hospedero, su daño lo presenta principalmente en la Zona Norte del estado estando libres de esta especie las municipios de la Costa.

# CO