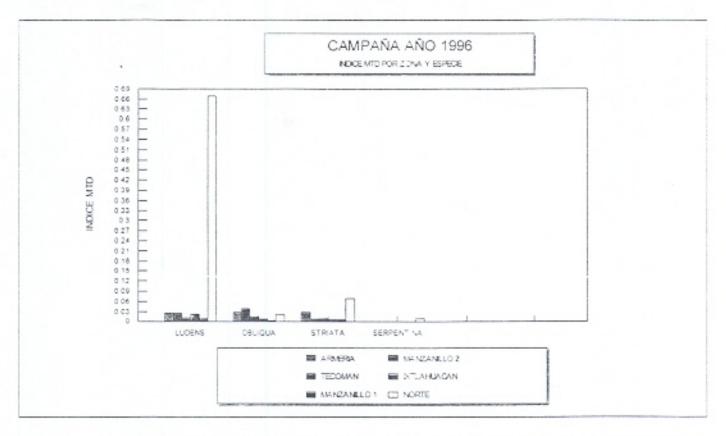

2   |

# IDENTIFICACION

Se identificaron las muestras que se obtuvieron, dando un total de 69,399 especimenes adultos; no se programa ninguna meta con el número de muestras a identificar por la razón de lo que reportamos, esta en función del comportamiento de la plaga; la cantidad total de especimenes identificados desglosada por especie fué: Anastrepha ludens; 52,365 Anastrepha obliqua 8,112; Anastrepha striata 8,131 y Anastrepha serpentina 791 especimenes.

En las gráficas siguientes se proporciona información relevante concentrada e interpretada de trampeo e identificación por hospedero, especies a nivel estatal y por zonas, tambien se proporsiona cuadros que nos permite conocer el comportamiento que tuvo la plaga en 1995 en relación al año en que se evalua.

Ver gráficas siguientes:



En esta gráfica se observa que en la Zona Norte se presentó la mayor infestación, predominando la especie A. Iudens: por lo que tambien se observa que esta ampliamente distribuida en todas las zonas del estado, predominando Armeria. Tecoman. Manzanillo 2.

En cuanto a A. obliqua, igualmente está distribuida en todo el Estado predominando sobre A. ludens en forma significativa en las zonas de Tecoman. Armeria y Manzanillo I, en la Zona de Tecoman óbtuvo el mayor "pico" de intensidad alta de A. obliqua se presentó durante el mes de agosto: la incidencia de Anastrepha ludens en Ixtlahuacan fue bajo en relacion a las demas Zonas (ver graficas de cada zona de trabajo).



En esta gráfica se observa que de Marzo a Agosto predominó A. ludens sobre las demás especies con una incidencia entre med