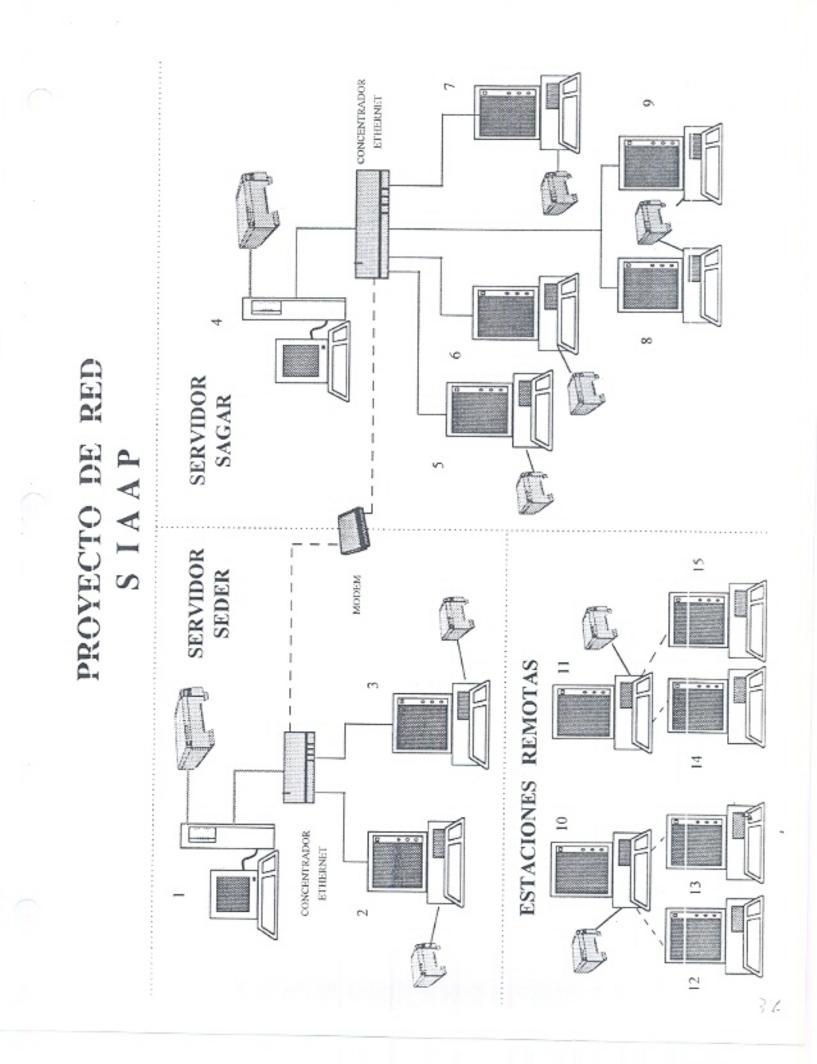

#### DECIMA SEXTA REUNION OPERATIVA DEL COMITÉ TECNICO DEL FOFAE

DESARROLLO DE LA REUNION:

- 5. EN CUÁNTO A PRADERAS, SE APRUEBA POR UNANIMIDAD LA PROPUESTA QUE REALIZO LA COTEGAN EN SU REUNION DEL 5 DE JUNIO DE 1997, RELATIVA A OUE LAS 3,600 HA. DEL PROGRAMA SE AUTORICEN AL DDR 02 TECOMAN Y QUE CON EL 80% DE LOS RECURSOS DE BORDOS DE USO MULTIPLE, SE ATTENDAN LAS SOLICITUDES DE PRADERAS DEL DDR 01, APLICANDO LA NORMATIVIDAD Y LOS CRITERIOS DE JERARQUIZACION ESTABLECIDOS. RATIFICANDO QUE LOS PRODUCTORES QUE RECIBIERON EL BENEFICIO DE PRADERAS EN 1996 PODRAN RECIBIR APOYOS PARA INFRAESTRUCTURA GANADERA EN 1997, Y LOS QUE RECIBIERON APOYOS DE INFRAESTRUCTURA GANADERA EN 1996 PODRAN RECIBIR APOYOS PARA PRADERAS EN 1997; POR OTRA PARTE, SE APRUEBA LA PROPUESTA PRESENTADA POR FIRCO REFERENTE A LA AUTORIZACION DE APOYOS PARA EL ESTABLECIMIENTO DE 1,790 HA. DE PRADERAS EN BENEFICIO DE 264 PRODUCTORES, EN EL ENTENDIDO DE QUE LA SUPERFICIE PENDIENTE DE AUTORIZAR ALCANZA PARA LOS PRODUCTORES CUYA SOLICITUD ESTA ENTRE LAS AUTORIZADAS Y QUE AUN NO SE LES HA REALIZADO INSPECCION DE CAMPO. LAS CARTAS DE AUTORIZACION LAS ELABORARA EL FIRCO. LOS APOYOS SERAN DE HASTA \$ 18 MIL PESOS A PRODUCTORES CON PERFIL TECNICO O PROYECTO CON UN LIMITE DE 20 HA.
- PARA EL CASO DE LAS SOLICITUDES DE MECANIZACION QUE NO CONTABAN CON NUMERO, LA SUGERENCIA DEL CONTRALOR EN LA DELEGACION DE LA SAGAR, ES QUE SE LES ASIGNE NUMERACION BIS, DADO QUE DEL ANALISIS REALIZADO, SE DETERMINO QUE NO EXISTE DOLO.
- BANRURAL INFORMA QUE DE LA SOLICITUD DE COMPROBACION DE RECURSOS REALIZADA A LA FUNDACION PRODUCE COLIMA A.C., A LA FECHA NO SE HA PRESENTADO
- 8. REFERENTE AL PROYECTO "SISTEMA DE INFORMACION AGROPECUARIA", SE PRESENTO LA PROPUESTA TECNICA Y LA COTIZACION DE TRES EMPRESAS EN SOBRES CERRADOS, AL RESPECTO SE ACUERDA QUE LA COMISION CONSTITUIDA EN LA REUNION ANTERIOR CON LA PARTICIPACION DE LA CONTRALORIA DEL ESTADO, ABRAN LOS SOBRES Y ELABOREN UNA TABLA COMPARATIVA PARA QUE SE PRESENTE ANTE ESTE COMITÉ EN LA PROXIMA REUNION.
- 9. POR UNANIMIDAD SE ACUERDA QUE ESTE COMITÉ TECNICO SE CONSTITUYA TAMBIEN EN COMITÉ DE COMPRAS PARA LA OPERACIÓN DE LOS PROGRAMAS DE LA ALIANZA PARA EL CAMPO, UTILIZANDO COMO LIMITE MAXIMO PARA COMPRAS MEDIANTE INVITACION DIRECTA A CINCO EMPRESAS Y CUANDO MENOS TRES COTIZACIONES, EL PROMEDIO AUTORIZADO A SAGAR Y SEDER, QUE ES DE 470 MIL PESOS.
- SE ENTREGO COPIA DE 5 ANEXOS TECNICOS, FALTANDO DE ENTREGAR UNICAMENTE DOS, QUE SON: APOYO AL COCOTERO Y SANIDAD VEGETAL.