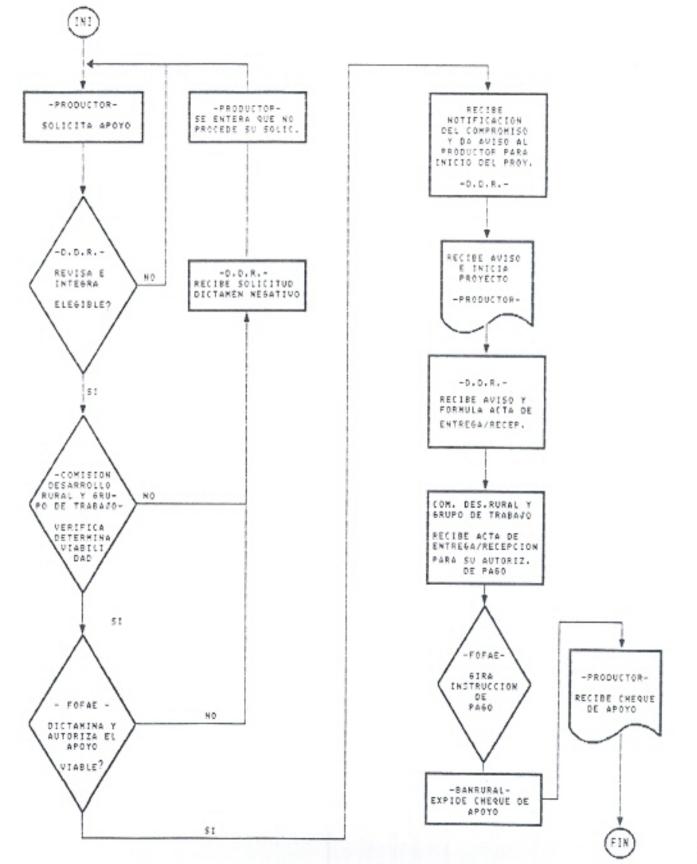

#### DECIMA SEXTA REUNION OPERATIVA DEL COMITÉ TECNICO DEL FOFAE

DESARROLLO DE LA REUNION:

- 5. EN CUÁNTO A PRADERAS, SE APRUEBA POR UNANIMIDAD LA PROPUESTA QUE REALIZO LA COTEGAN EN SU REUNION DEL 5 DE JUNIO DE 1997, RELATIVA A OUE LAS 3,600 HA. DEL PROGRAMA SE AUTORICEN AL DDR 02 TECOMAN Y QUE CON EL 80% DE LOS RECURSOS DE BORDOS DE USO MULTIPLE, SE ATTENDAN LAS SOLICITUDES DE PRADERAS DEL DDR 01, APLICANDO LA NORMATIVIDAD Y LOS CRITERIOS DE JERARQUIZACION ESTABLECIDOS. RATIFICANDO QUE LOS PRODUCTORES QUE RECIBIERON EL BENEFICIO DE PRADERAS EN 1996 PODRAN RECIBIR APOYOS PARA INFRAESTRUCTURA GANADERA EN 1997, Y LOS QUE RECIBIERON APOYOS DE INFRAESTRUCTURA GANADERA EN 1996 PODRAN RECIBIR APOYOS PARA PRADERAS EN 1997; POR OTRA PARTE, SE APRUEBA LA PROPUESTA PRESENTADA POR FIRCO REFERENTE A LA AUTORIZACION DE APOYOS PARA EL ESTABLECIMIENTO DE 1,790 HA. DE PRADERAS EN BENEFICIO DE 264 PRODUCTORES, EN EL ENTENDIDO DE QUE LA SUPERFICIE PENDIENTE DE AUTORIZAR ALCANZA PARA LOS PRODUCTORES CUYA SOLICITUD ESTA ENTRE LAS AUTORIZADAS Y QUE AUN NO SE LES HA REALIZADO INSPECCION DE CAMPO. LAS CARTAS DE AUTORIZACION LAS ELABORARA EL FIRCO. LOS APOYOS SERAN DE HASTA \$ 18 MIL PESOS A PRODUCTORES CON PERFIL TECNICO O PROYECTO CON UN LIMITE DE 20 HA.
- PARA EL CASO DE LAS SOLICITUDES DE MECANIZACION QUE NO CONTABAN CON NUMERO, LA SUGERENCIA DEL CONTRALOR EN LA DELEGACION DE LA SAGAR, ES QUE SE LES ASIGNE NUMERACION BIS, DADO QUE DEL ANALISIS REALIZADO, SE DETERMINO QUE NO EXISTE DOLO.
- BANRURAL INFORMA QUE DE LA SOLICITUD DE COMPROBACION DE RECURSOS REALIZADA A LA FUNDACION PRODUCE COLIMA A.C., A LA FECHA NO SE HA PRESENTADO
- 8. REFERENTE AL PROYECTO "SISTEMA DE INFORMACION AGROPECUARIA", SE PRESENTO LA PROPUESTA TECNICA Y LA COTIZACION DE TRES EMPRESAS EN SOBRES CERRADOS, AL RESPECTO SE ACUERDA QUE LA COMISION CONSTITUIDA EN LA REUNION ANTERIOR CON LA PARTICIPACION DE LA CONTRALORIA DEL ESTADO, ABRAN LOS SOBRES Y ELABOREN UNA TABLA COMPARATIVA PARA QUE SE PRESENTE ANTE ESTE COMITÉ EN LA PROXIMA REUNION.
- 9. POR UNANIMIDAD SE ACUERDA QUE ESTE COMITÉ TECNICO SE CONSTITUYA TAMBIEN EN COMITÉ DE COMPRAS PARA LA OPERACIÓN DE LOS PROGRAMAS DE LA ALIANZA PARA EL CAMPO, UTILIZANDO COMO LIMITE MAXIMO PARA COMPRAS MEDIANTE INVITACION DIRECTA A CINCO EMPRESAS Y CUANDO MENOS TRES COTIZACIONES, EL PROMEDIO AUTORIZADO A SAGAR Y SEDER, QUE ES DE 470 MIL PESOS.
- SE ENTREGO COPIA DE 5 ANEXOS TECNICOS, FALTANDO DE ENTREGAR UNICAMENTE DOS, QUE SON: APOYO AL COCOTERO Y SANIDAD VEGETAL.