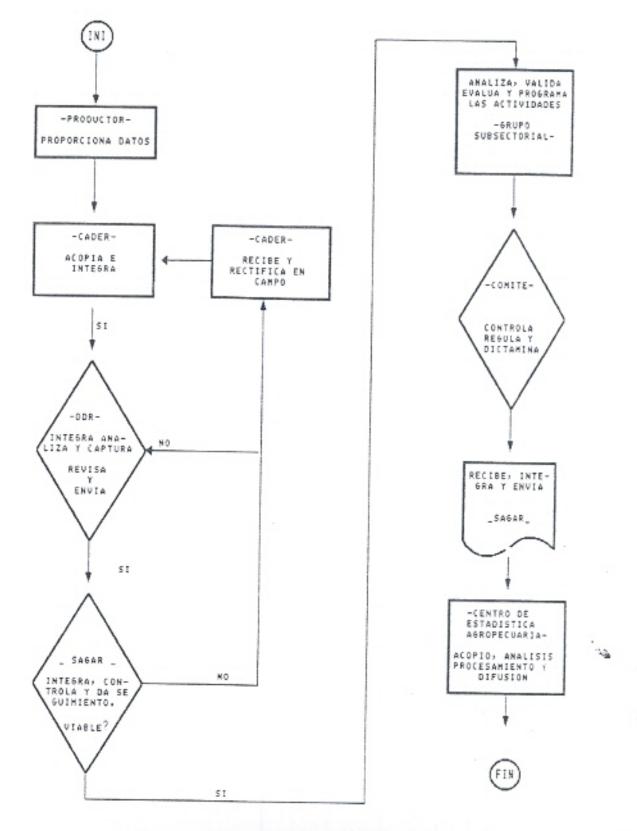

#### DECIMA SEXTA REUNION OPERATIVA DEL COMITÉ TECNICO DEL FOFAE

DESARROLLO DE LA REUNION:

- 5. EN CUÁNTO A PRADERAS, SE APRUEBA POR UNANIMIDAD LA PROPUESTA QUE REALIZO LA COTEGAN EN SU REUNION DEL 5 DE JUNIO DE 1997, RELATIVA A OUE LAS 3,600 HA. DEL PROGRAMA SE AUTORICEN AL DDR 02 TECOMAN Y QUE CON EL 80% DE LOS RECURSOS DE BORDOS DE USO MULTIPLE, SE ATTENDAN LAS SOLICITUDES DE PRADERAS DEL DDR 01, APLICANDO LA NORMATIVIDAD Y LOS CRITERIOS DE JERARQUIZACION ESTABLECIDOS. RATIFICANDO QUE LOS PRODUCTORES QUE RECIBIERON EL BENEFICIO DE PRADERAS EN 1996 PODRAN RECIBIR APOYOS PARA INFRAESTRUCTURA GANADERA EN 1997, Y LOS QUE RECIBIERON APOYOS DE INFRAESTRUCTURA GANADERA EN 1996 PODRAN RECIBIR APOYOS PARA PRADERAS EN 1997; POR OTRA PARTE, SE APRUEBA LA PROPUESTA PRESENTADA POR FIRCO REFERENTE A LA AUTORIZACION DE APOYOS PARA EL ESTABLECIMIENTO DE 1,790 HA. DE PRADERAS EN BENEFICIO DE 264 PRODUCTORES, EN EL ENTENDIDO DE QUE LA SUPERFICIE PENDIENTE DE AUTORIZAR ALCANZA PARA LOS PRODUCTORES CUYA SOLICITUD ESTA ENTRE LAS AUTORIZADAS Y QUE AUN NO SE LES HA REALIZADO INSPECCION DE CAMPO. LAS CARTAS DE AUTORIZACION LAS ELABORARA EL FIRCO. LOS APOYOS SERAN DE HASTA \$ 18 MIL PESOS A PRODUCTORES CON PERFIL TECNICO O PROYECTO CON UN LIMITE DE 20 HA.
- PARA EL CASO DE LAS SOLICITUDES DE MECANIZACION QUE NO CONTABAN CON NUMERO, LA SUGERENCIA DEL CONTRALOR EN LA DELEGACION DE LA SAGAR, ES QUE SE LES ASIGNE NUMERACION BIS, DADO QUE DEL ANALISIS REALIZADO, SE DETERMINO QUE NO EXISTE DOLO.
- BANRURAL INFORMA QUE DE LA SOLICITUD DE COMPROBACION DE RECURSOS REALIZADA A LA FUNDACION PRODUCE COLIMA A.C., A LA FECHA NO SE HA PRESENTADO
- 8. REFERENTE AL PROYECTO "SISTEMA DE INFORMACION AGROPECUARIA", SE PRESENTO LA PROPUESTA TECNICA Y LA COTIZACION DE TRES EMPRESAS EN SOBRES CERRADOS, AL RESPECTO SE ACUERDA QUE LA COMISION CONSTITUIDA EN LA REUNION ANTERIOR CON LA PARTICIPACION DE LA CONTRALORIA DEL ESTADO, ABRAN LOS SOBRES Y ELABOREN UNA TABLA COMPARATIVA PARA QUE SE PRESENTE ANTE ESTE COMITÉ EN LA PROXIMA REUNION.
- 9. POR UNANIMIDAD SE ACUERDA QUE ESTE COMITÉ TECNICO SE CONSTITUYA TAMBIEN EN COMITÉ DE COMPRAS PARA LA OPERACIÓN DE LOS PROGRAMAS DE LA ALIANZA PARA EL CAMPO, UTILIZANDO COMO LIMITE MAXIMO PARA COMPRAS MEDIANTE INVITACION DIRECTA A CINCO EMPRESAS Y CUANDO MENOS TRES COTIZACIONES, EL PROMEDIO AUTORIZADO A SAGAR Y SEDER, QUE ES DE 470 MIL PESOS.
- SE ENTREGO COPIA DE 5 ANEXOS TECNICOS, FALTANDO DE ENTREGAR UNICAMENTE DOS, QUE SON: APOYO AL COCOTERO Y SANIDAD VEGETAL.