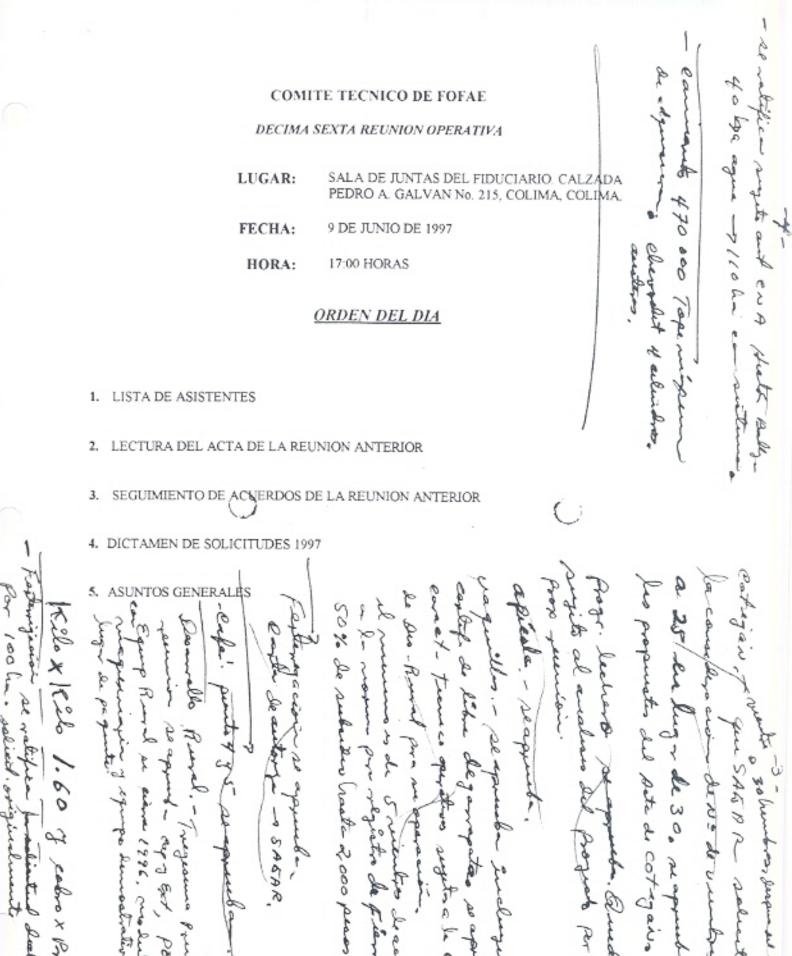

#### DECIMA SEXTA REUNION OPERATIVA DEL COMITÉ TECNICO DEL FOFAE

DESARROLLO DE LA REUNION:

- 5. EN CUÁNTO A PRADERAS, SE APRUEBA POR UNANIMIDAD LA PROPUESTA QUE REALIZO LA COTEGAN EN SU REUNION DEL 5 DE JUNIO DE 1997, RELATIVA A OUE LAS 3,600 HA. DEL PROGRAMA SE AUTORICEN AL DDR 02 TECOMAN Y QUE CON EL 80% DE LOS RECURSOS DE BORDOS DE USO MULTIPLE, SE ATTENDAN LAS SOLICITUDES DE PRADERAS DEL DDR 01, APLICANDO LA NORMATIVIDAD Y LOS CRITERIOS DE JERARQUIZACION ESTABLECIDOS. RATIFICANDO QUE LOS PRODUCTORES QUE RECIBIERON EL BENEFICIO DE PRADERAS EN 1996 PODRAN RECIBIR APOYOS PARA INFRAESTRUCTURA GANADERA EN 1997, Y LOS QUE RECIBIERON APOYOS DE INFRAESTRUCTURA GANADERA EN 1996 PODRAN RECIBIR APOYOS PARA PRADERAS EN 1997; POR OTRA PARTE, SE APRUEBA LA PROPUESTA PRESENTADA POR FIRCO REFERENTE A LA AUTORIZACION DE APOYOS PARA EL ESTABLECIMIENTO DE 1,790 HA. DE PRADERAS EN BENEFICIO DE 264 PRODUCTORES, EN EL ENTENDIDO DE QUE LA SUPERFICIE PENDIENTE DE AUTORIZAR ALCANZA PARA LOS PRODUCTORES CUYA SOLICITUD ESTA ENTRE LAS AUTORIZADAS Y QUE AUN NO SE LES HA REALIZADO INSPECCION DE CAMPO. LAS CARTAS DE AUTORIZACION LAS ELABORARA EL FIRCO. LOS APOYOS SERAN DE HASTA \$ 18 MIL PESOS A PRODUCTORES CON PERFIL TECNICO O PROYECTO CON UN LIMITE DE 20 HA.
- PARA EL CASO DE LAS SOLICITUDES DE MECANIZACION QUE NO CONTABAN CON NUMERO, LA SUGERENCIA DEL CONTRALOR EN LA DELEGACION DE LA SAGAR, ES QUE SE LES ASIGNE NUMERACION BIS, DADO QUE DEL ANALISIS REALIZADO, SE DETERMINO QUE NO EXISTE DOLO.
- BANRURAL INFORMA QUE DE LA SOLICITUD DE COMPROBACION DE RECURSOS REALIZADA A LA FUNDACION PRODUCE COLIMA A.C., A LA FECHA NO SE HA PRESENTADO
- 8. REFERENTE AL PROYECTO "SISTEMA DE INFORMACION AGROPECUARIA", SE PRESENTO LA PROPUESTA TECNICA Y LA COTIZACION DE TRES EMPRESAS EN SOBRES CERRADOS, AL RESPECTO SE ACUERDA QUE LA COMISION CONSTITUIDA EN LA REUNION ANTERIOR CON LA PARTICIPACION DE LA CONTRALORIA DEL ESTADO, ABRAN LOS SOBRES Y ELABOREN UNA TABLA COMPARATIVA PARA QUE SE PRESENTE ANTE ESTE COMITÉ EN LA PROXIMA REUNION.
- 9. POR UNANIMIDAD SE ACUERDA QUE ESTE COMITÉ TECNICO SE CONSTITUYA TAMBIEN EN COMITÉ DE COMPRAS PARA LA OPERACIÓN DE LOS PROGRAMAS DE LA ALIANZA PARA EL CAMPO, UTILIZANDO COMO LIMITE MAXIMO PARA COMPRAS MEDIANTE INVITACION DIRECTA A CINCO EMPRESAS Y CUANDO MENOS TRES COTIZACIONES, EL PROMEDIO AUTORIZADO A SAGAR Y SEDER, QUE ES DE 470 MIL PESOS.
- SE ENTREGO COPIA DE 5 ANEXOS TECNICOS, FALTANDO DE ENTREGAR UNICAMENTE DOS, QUE SON: APOYO AL COCOTERO Y SANIDAD VEGETAL.

EN CUANTO A DICTAMENES DE SOLICITUDES 1997 SE PRESENTO LO SIGUIENTE:

FERTIRRIGACION.- SE APRUEBA LA PROPUESTA PRESENTADA POR LA SUBCOMISION, EN SU REUNION DEL 5 DE JUNIO DE 1997, POR UN TOTAL DE 225.11 HA. EN BENEFICIO DE 8 PRODUCTORES.

RESPECTO AL ANEXO TECNICO DE MECANIZACION, SE APRUEBA LA PROPUESTA DE LA SUBCOMISION, PRESENTADA EN EL ACTA DE SU REUNION DEL 6 DE JUNIO DE 1997, CON EXCEPCION DEL CASO DE LOS GUDIÑO TOSCANO, QUEDANDO PENDIENTE HASTA REALIZAR UNA INVESTIGACION Y ACLARAR SI SOLICITAN COMO SPR O EN LO INDIVIDUAL; EL CASO DEL SR. J GUADALUPE LUCATERO ORTIZ, QUEDA TAMBIEN PENDIENTE HASTA QUE LA CONTRALORIA DETERMINE LO PROCEDENTE POR LA FALTA DE NUMERO DE REGISTRO. LA AUTORIZACION

AMPARA 19 TRACTORES Y 16 REPARACIONES.

SE PRESENTO EL ACTA DE COTEGAN DE SU REUNION DEL 5 DE JUNIO DE 1997, AL RESPECTO, SE APRUEBAN POR UNANIMIDAD LOS ACUERDOS SÍGUIENTES: EN FUNCION DEL ESTUDIO REALIZADO, PARA SER BENEFICIARIO DEL PROGRAMA DE GANADO MEJOR, EL PRODUCTOR DEBERA TENER AL MENOS 25 VIENTRES O 30 HEMBRAS DESPUES DEL DESTETE, SOBRE ESTE PARTICULAR LA SAGAR ENVIARA UNA COMUNICACIÓN A SUS OFICINAS CENTRALES; SE APRUEBAN LOS APOYOS PARA LA INSTALACION Y ACONDICIONAMIENTO DE TANQUES ENFRIADORES DE LECHE, FIRCO ANALIZARA EL PROYECTO Y PRESENTARA EL DICTAMEN EN LA PROXIMA REUNION; EN CUANTO AL PROGRAMA APICOLA, SE APRUEBAN LAS SOLICITUDES PRESENTADAS SUJETAS AL CUMPLIMIENTO DE LA NORMATIVIDAD; POR LO QUE RESPECTA A VAQUILLAS, SE APRUEBAN LOS CRITERIOS TECNICOS PRESENTADOS EN EL ACTA, DEBIENDO INCLUIRSE EL CERTIFICADO DE LIBRE DE GARRAPATA, LAS AUTORIZACIONES ESTARAN SUJETAS AL DICTAMEN DE LA COMISION DE DESARROLLO RURAL

EN CUANTO AL ANEXO TECNICO DE CAFÉ, SE APRUEBAN LOS ACUERDOS PRESENTADOS POR EL CONSEJO ESTATAL DEL CAFÉ, EN EL ACTA DE SU REUNION DEL 4 DE JUNIO DE 1997.

SE APRUEBAN LAS PROPUESTAS PRESENTADAS POR LA COMISION ESTATAL DE DESARROLLO RURAL, PRESENTADAS EN EL ACTA DE SU TRIGESIMA PRIMERA REUNION, CELEBRADA EL 5 DE JUNIO DE 1997,

EN ASUNTOS GENERALES, SE PRESENTO LO SIGUIENTE:

EN EL PROGRAMA KILO POR KILO, SE AUTORIZA QUE DEL PAGO QUE SE REALICE A PRONASE, SE DESCUENTE LA PARTICIPACION QUE DEBERA APORTAR EL PRODUCTOR, SE DARAN INSTRUCCIONES AL FIDUCIARIO PARA QUE ESTA CANTIDAD SE CONTABILICE EN UN RUBRO SEPARADO DEL ANEXO TECNICO; PRONASE REALIZARA EL COBRO DIRECTO AL PRODUCTOR CONSIDERANDO 1.60 PESOS POR KILO.

SE RATIFICA QUE LAS APROBACIONES DE APOYOS DEBERAN SER DE ACUERDO A LO SOLICITADO POR EL PRODUCTOR, CUALQUIER INCREMENTO DEBERA SER AUTORIZADO POR ESTE COMITÉ

NO HABIENDO OTRO ASUNTO QUE TRATAR, SE DIO POR TERMINADA LA REUNION EL MISMO DIA DE SU INICIO, SIENDO LAS 21:15 HORAS; FIRMANDO PARA CONSTANCIA AL MARGEN Y AL CALCE EL PRESIDENTE SUPLENTE Y EL SECRETARIO.