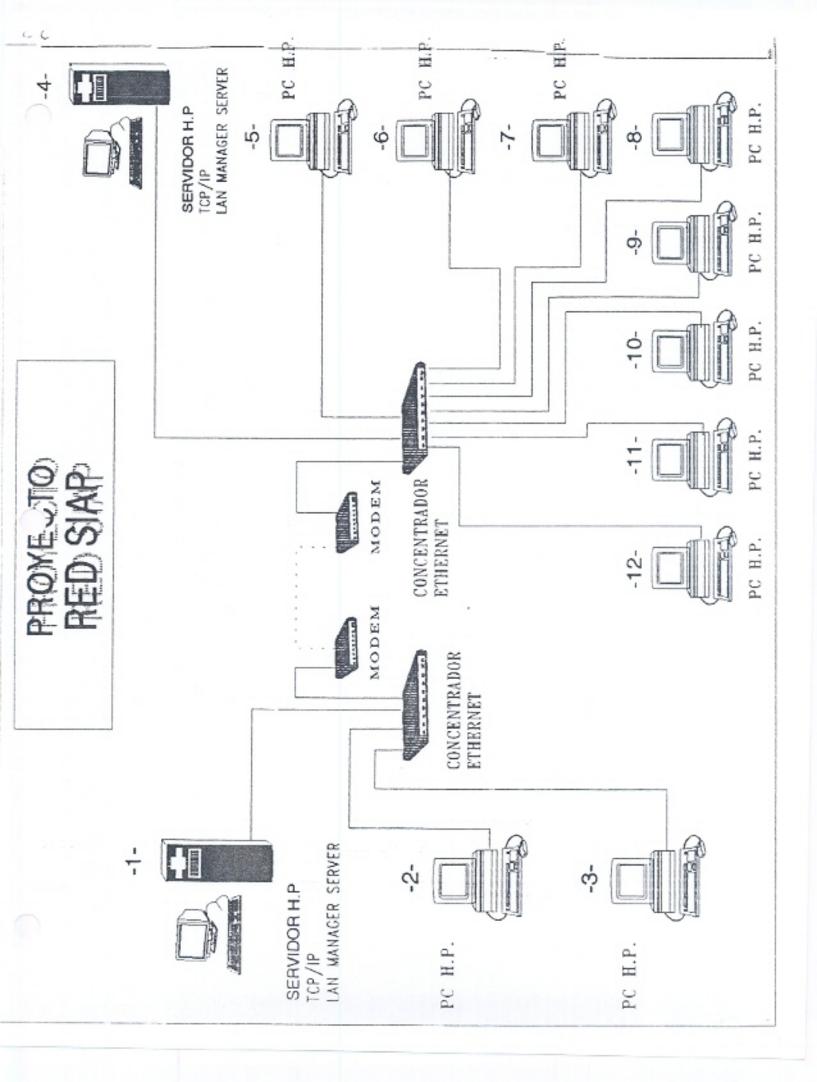

# PROYECTO RED DE INFORMACION Y ESTADISTICA AGROPECUARIA ESTATAL

# NECESIDADES DE EQUIPO Y MATERIAL PARA INSTALACION DEL PROYECTO RED SISTEMA DE INFORMACION AGROPECUARIA.

| 8 MOI<br>8 MOI<br>2 SERV<br>2 SCAL |                                                                                     | PACKARD*   | Name of the last | - Mai      | OBSERVACIONES                                                                                                   |
|------------------------------------|-------------------------------------------------------------------------------------|------------|------------------|------------|-----------------------------------------------------------------------------------------------------------------|
|                                    | EQUIPOS DE COMPUTO IIP.                                                             | 150,960.00 | 180,536.50       | 230,000.00 | NOTA: Los costos de mantenimiento<br>para los equipos COMPAQ e IBM se<br>estima serian más altos que los de HP. |
|                                    | MODEM'S (FAX) "MOTOROLA".                                                           | 13,616.00  | 13,616.00        | 13,616.00  |                                                                                                                 |
|                                    | IMPRESORAS "HPSL".                                                                  | 37,110.80  | 37,110.80        | 37,110.80  | de FACEJ de Alianza para el campo en<br>37,110.80 Jalisco, como dato comparativo.                               |
|                                    | SER VIDORES.                                                                        | 46,000.00  | 49,461.30        | 50,025.00  |                                                                                                                 |
| TO A                               | SCANER. " CAMAPLANA RES 400X800, 300 BIT'S EN COLOR-SOFTWARE EPSON".                | 22,500.00  | 22,500.00        | 22,500.00  |                                                                                                                 |
| I2 NO-I                            | NO-BREAK, "TRIP-LITE (SMART 450 NET).                                               | 28,428.00  | 28,428.00        | 28,428.00  |                                                                                                                 |
| 2 UNIDAD<br>800 MB"                | UNIDAD DE CINTA "HP COLORADO, T1000 EXTERNA<br>800 MB".                             | 5,050.00   | 5,050,00         | \$,050.00  |                                                                                                                 |
| 2 LEC                              | LECTORES DE CD-ROM "HTTACHI 8X".                                                    | 4,050.50   | 4,050.50         | 4,050.50   |                                                                                                                 |
| 8 PRO                              | PROTECTORES DE LINEA.                                                               | 3,500,00   | 3,500.00         | 3,500.00   |                                                                                                                 |
|                                    | CAMARA KODAK DIGITAL, RESOLUCION 756X504 PIXELES; COLOR 24 BITS 16.7 MILL. COLORES. | 6,630.40   | 9,167.50         | 12,610.40  | * Los costos varían según el modelo<br>12,610.40 del equipo.                                                    |
| 1                                  |                                                                                     | 317 845 70 | 353 420 50       | 05 068 90F |                                                                                                                 |